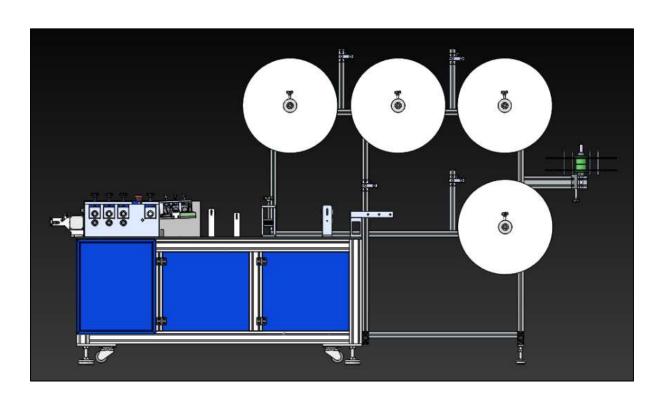

### **Site Layout of MASKJET**

#### Floor & Space

Machine Dimensions : 3571mm x 922mm x 1986mm (LxWxH)
 Room Dimension : 4571mm (L) X 1922mm (W) X 3000mm (H)

Machine Net Weight : ~360kg
 Machine Gross weight : ~420kg