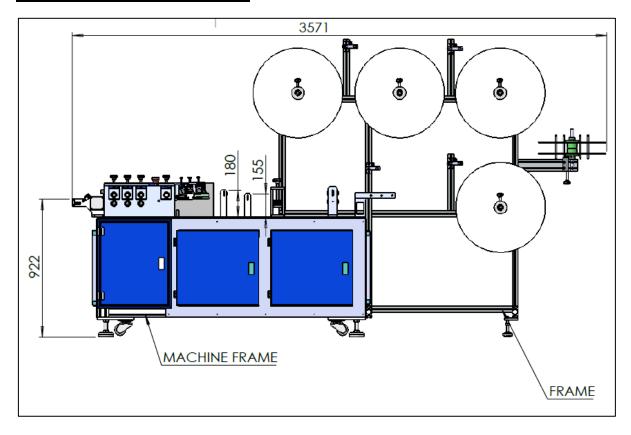

#### Floor & Space

Machine Dimensions : 3571mm x 922mm x 1986mm (LxWxH)
 Room Dimension : 4571mm (L) X 1922mm (W) X 3000mm (H)

Machine Net Weight : ~360kg
 Machine Gross weight : ~420kg