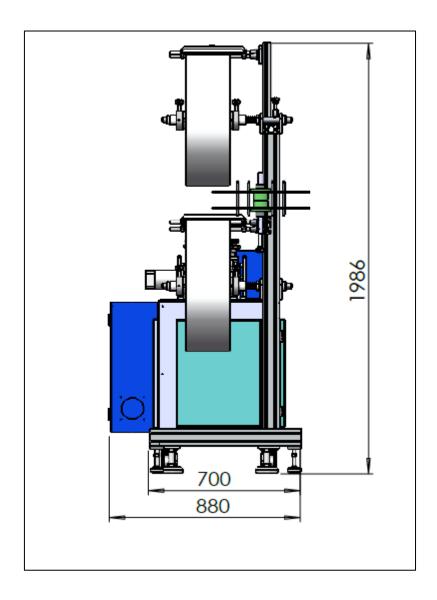

#### Floor & Space

Machine Dimensions : 3571mm x 922mm x 1986mm (LxWxH)
 Room Dimension : 4571mm (L) X 1922mm (W) X 3000mm (H)

Machine Net Weight : ~360kg
 Machine Gross weight : ~420kg